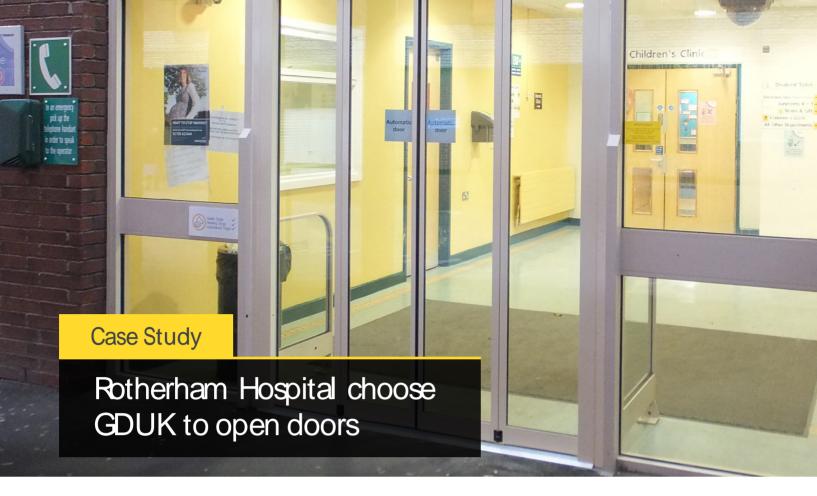

GDUK Door Solutions has completed the installation of a number of new automatic pedestrian doors and industrial doors at Rotherham Hospital, part of the Rotherham NHSFoundation Trust.

Gilgen doors are designed to improve ease of access, security and energy efficiency and have been installed as part of a wider refurbishment programme at the hospital. The installation includes Gilgen FTM automatic pedestrian doors, industrial roller shutters and high speed doors.

Gilgen FFM folding pedestrian doors have been installed to the main entrance of the maternity wing and a main corridor leading to the Emergency Department. Gilgen FFM doors have proven their reliability in other locations throughout the hospital and are the preferred choice since they maximise the clear open width of the entrance for ease of use.