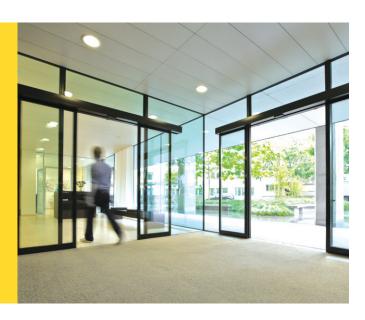

# PSXP PROFILE SYSTEM AUTOMATIC SLIDING DOOR

The GILGEN PSXP profile system sets the benchmark for automatic sliding doors, combining high quality components with intelligent Swiss design. Its modular construction allows for a high level of customisation to customers application needs ensuring the right impression is made everytime.

Although elegantly designed the profiles are robust and reliable, being tested to 1million cycles and the vertically interlocking configuration also provides protection from draughts. With sensors built into the header profile PSXP retains an attractive appearance suitable for design conscious environments.