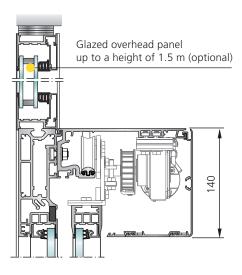

## Header height of 100 mm and 140 mm

(possible with supporting profile)

## **Bottom guide rails**

Full-lenght bottom rail integrated in the floor (for increased safety and stability), bottom rail with drainage optionally available

Full-length bottom rail telescopic, bottom rail with drainage optionally available