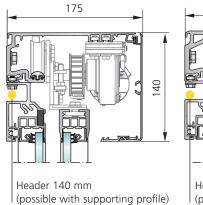

em built into drive mechanism
- Optional multi-point locking FLUVERI (integrated into door leaf) manual / automatic

## Glazing & surface finish

- Safety glass ESG / VSG
- Insulated glass, glass thickness 6-24mm
- Plastic, aluminium, wood or composite infills
- Anodised coloured or colourless
- Polyester powder coating to any RAL colour

## **Safety & Control**

- Certified overall system (EN 16361)
- Independantly tested TÜV Nord
- Compliance to EN 16005, DIN 18650 standards
- Integral safety with GILGEN SL / SLX operator
- Range of activation and control modules

## **Possible applications**

## Bi-parting installation with side panels



## Single door leaf installation with side panel



## Four-leaf telescopic installation with side panels



## Header height of 100 mm and 140 mm







(possible with supporting profile)





## **Bottom guide rails**



Full-lenght bottom rail integrated in the floor (for increased safety and stability), bottom rail with drainage optionally available



Full-length bottom rail telescopic, bottom rail with drainage optionally available



Lateral fixed point guide on the floor

# Range of application - PSXP Profile System

| PSXP sliding door    | Clear width                               | Clear height  | max. door leaf weight |
|----------------------|-------------------------------------------|---------------|-----------------------|
| Single-leaf          | 700 - 2000 mm (redundant 950 - 2000 mm)   | up to 3000 mm | 150 kg                |
| Bi-parting           | 800 - 3000 mm (redundant 900 - 3000 mm)   | up to 3000 mm | 2 x 150