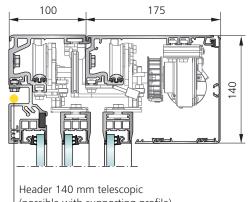

## Header height of 100 mm and 140 mm

(possible with supporting profile)

## **Bottom guide rails**

Full-lenght bottom rail integrated in the floor (for increased safety and stability), bottom rail with drainage optionally available

Full-length bottom rail telescopic, bottom rail with drainage optionally available