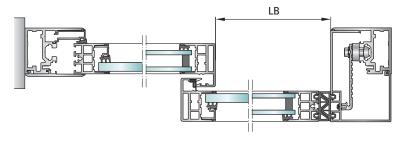

## Configurations

- Single-leaf and bi-parting sliding doors
- Two- and four-leaf telescopic sliding doors
- With side panel, glazed overhead panel and protection leaf
- Full-length bottom rail or fixed point guide
- Can be attached to the door lintel or wall
- Self-supporting, with pillar reinforcement

## **Bottom guide rails**

Full-lenght bottom rail integrated in the floor (for increased safety and stability), bottom rail with drainage optionally available

Full-length bottom rail telescopic, bottom rail with drainage optionally available

Lateral fixed point guide on the floor