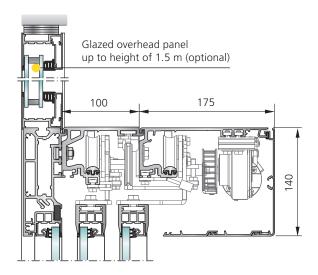

## Header height of 100 mm and 140 mm

(possible with supporting profile)

## **Bottom guide rails**

Full-lenght bottom rail integrated in the floor (for increased safety and stability), bottom rail with drainage optionally available

Full-length bottom rail telescopic, bottom rail with drainage optionally available