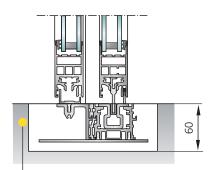

ntegrated into door leaf) manual / automatic

## Glazing & surface finish

- Safety glass ESG / VSG
- Insulated glass, glass thickness 6-24mm
- Plastic, aluminium, wood or composite infills
- Anodised coloured or colourless
- Polyester powder coating to any RAL colour

## **Safety & Control**

- Certified overall system (EN 16361)
- Independantly tested TÜV Nord
- Compliance to EN 16005, DIN 18650 standards
- Integral safety with GILGEN SL / SLX operator
- Range of activation and control modules

## **Possible applications**

## Bi-parting installation with side panels



## Single door leaf installation with side panel



## Four-leaf telescopic installation with side panels



## Header height of 100 mm and 140 mm







(possible with supporting profile)





## **Bottom guide rails**



Full-lenght bottom rail integrated in the floor (for increased safety and stability), bottom rail with drainage optionally available



Full-length bottom rail telescopic, bottom rail with drainage optionally available



Lateral fixed point guide on the floor

# Range of application - PSXP Profile System

| PSXP sliding door    | Clear width                               | Clear height  | max. door leaf weight |
|----------------------|-------------------------------------------|---------------|-----------------------|
| Single-leaf          | 700 - 2000 mm (redundant 950 - 2000 mm)   | up to 3000 mm | 150 kg                |
| Bi-parting           | 800 - 3000 mm (redundant 900 - 3000 mm)   | up to 3000 mm | 2 x 150 kg            |
| Two-leaf telescopic  | 1100 - 3000 mm (redundant 110