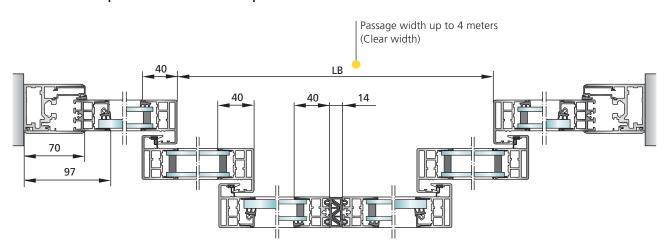

## Four-leaf telescopic installation with side panels

# Range of application - PSXP Profile System

| PSXP sliding door    | Clear width                               | Clear height  | max. door leaf weight |
|----------------------|-------------------------------------------|---------------|-----------------------|
| Single-leaf          | 700 - 2000 mm (redundant 950 - 2000 mm)   | up to 3000 mm | 150 kg                |
| Bi-parting           | 800 - 3000 mm (redundant 900 - 3000 mm)   | up to 3000 mm | 2 x 150 kg            |
| Two-leaf telescopic  | 1100 - 3000 mm (redundant 1100 - 3000 mm) | up to 3000 mm | 2 x 120 kg            |
| Four-leaf telescopic | 1200 - 4000 mm (redundant 1200 - 4000 mm) | up to 3000 mm | 4 x 75 kg             |