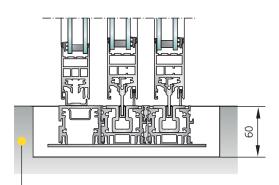

-24mm
- Plastic, aluminium, wood or composite infills
- Anodised coloured or colourless
- Polyester powder coating to any RAL colour

## **Safety & Control**

- Certified overall system (EN 16361)
- Independantly tested TÜV Nord
- Compliance to EN 16005, DIN 18650 standards
- Integral safety with GILGEN SL / SLX operator
- Range of activation and control modules

## **Possible applications**

## Bi-parting installation with side panels



## Single door leaf installation with side panel



## Four-leaf telescopic installation with side panels



## Header height of 100 mm and 140 mm







(possible with supporting profile)





## **Bottom guide rails**



Full-lenght bottom rail integrated in the floor (for increased safety and stability), bottom rail with drainage optionally available



Full-length bottom rail telescopic, bottom rail with drainage optionally available



Lateral fixed point guide on the floor

# Range of application - PSXP Profile System

| PSXP sliding door    | Clear width                               | Clear height  | max. door leaf weight |
|----------------------|-------------------------------------------|---------------|-----------------------|
| Single-leaf          | 700 - 2000 mm (redundant 950 - 2000 mm)   | up to 3000 mm | 150 kg                |
| Bi-parting           | 800 - 3000 mm (redundant 900 - 3000 mm)   | up to 3000 mm | 2 x 150 kg            |
| Two-leaf telescopic  | 1100 - 3000 mm (redundant 1100 - 3000 mm) | up to 3000 mm | 2 x 120 kg            |
| Four-leaf telescopic | 1200 - 4000 mm (redundant 1200 - 4000 mm) | up to 3000 m