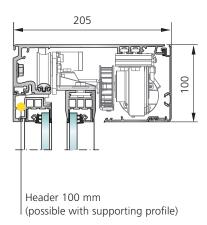

stem built into drive mechanism
- Optional multi-point locking FLUVERI (integrated into door leaf) manual / automatic

## Glazing & surface finish

- Safety glass ESG / VSG
- Insulated glass, glass thickness 6-24mm
- Plastic, aluminium, wood or composite infills
- Anodised coloured or colourless
- Polyester powder coating to any RAL colour

## **Safety & Control**

- Certified overall system (EN 16361)
- Independantly tested TÜV Nord
- Compliance to EN 16005, DIN 18650 standards
- Integral safety with GILGEN SL / SLX operator
- Range of activation and control modules

## **Possible applications**

## Bi-parting installation with side panels



## Single door leaf installation with side panel



## Four-leaf telescopic installation with side panels



## Header height of 100 mm and 140 mm







(possible with supporting profile)





## **Bottom guide rails**



Full-lenght bottom rail integrated in the floor (for increased safety and stability), bottom rail with drainage optionally available



Full-length bottom rail telescopic, bottom rail with drainage optionally available



Lateral fixed point guide on the floor

# Range of application - PSXP Profile System

| PSXP sliding door    | Clear width                               | Clear height  | max. door leaf weight |
|----------------------|-------------------------------------------|---------------|-----------------------|
| Single-leaf          | 700 - 2000 mm (redundant 950 - 2000 mm)   | up to 3000 mm | 150 kg                |
| Bi-parting           | 800 - 3000 mm (redundant 900 - 3000 mm)   | up to 3000 mm | 2 x 1