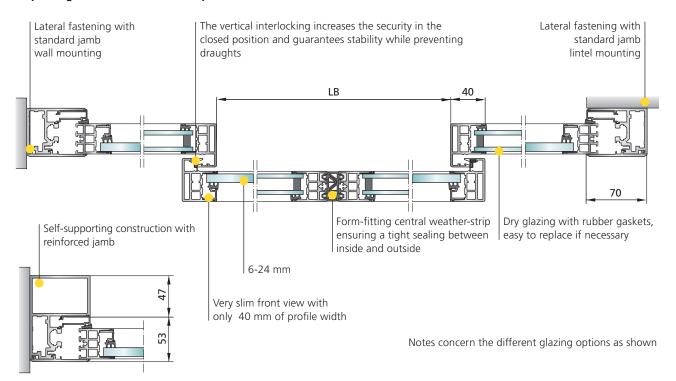

Although elegantly designed the profiles are robust and reliable, being tested to 1million cycles and the vertically interlocking configuration also provides protection from draughts. With sensors built into the header profile PSXP retains an attractive appearance suitable for design conscious environments.

## Configurations

- Single-leaf and bi-parting sliding doors
- Two- and four-leaf telescopic sliding doors
- With side panel, glazed overhead panel and protection leaf
- Full-length bottom rail or fixed point guide
- Can be attached to the door lintel or wall
- Self-supporting, with pillar reinforcement

## Glazing & surface finish

- Safety glass ESG / VSG
- Insulated glass, glass thickness 6-24mm
- Plastic, aluminium, wood or composite infills
- Anodised coloured or colourless
- Polyester powder coating to any RAL colour

## Header height of 100 mm and 140 mm

(possible with supporting profile)