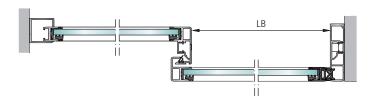

Regardless of its great style and harmonious looks PSA incorporates an innovative dry-glazing arrangement that makes the system surprisingly robust; the vertically interlocking configuration of the door leaves also provide further rigidity and protection from draughts. When matched with the GILGEN SL safety is assured and the system offers easy installation for numerous applications.

## **Glazing and Infill Options**

- Safety glass laminated or toughened
- Glass thickness 6. 8 or 10mm
- Infill's made of plastic, glass or wood