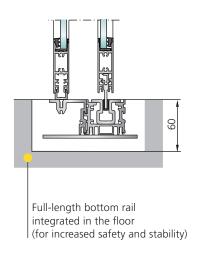

## **Bottom guide rails**

#### Configurations

- Single-leaf and bi-parting
- Two and four leaf telescopic sliding doors
- With side panel, protection leaf
- Can be attached to door lintel or wall
- Flush bottom guide rail or fixed point guide