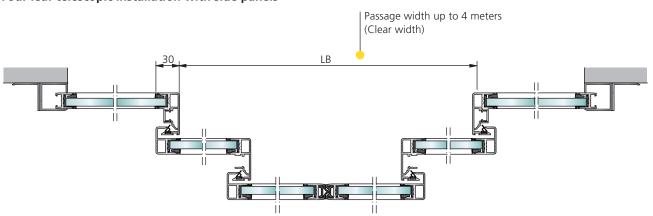

#### Four-leaf telescopic installation with side panels

## Range of application

| SL                   | Clear width    | Clear height  | max. door leaf weight |
|----------------------|----------------|---------------|-----------------------|
| Single-leaf          | 700 - 1300 mm  | up to 2500 mm | 100 kg                |
| Bi-parting           | 800 - 2500 mm  | up to 2500 mm | 2 x 100 kg            |
| Two-leaf telescopic  | 1100 - 3000 mm | up to 2500 mm | 2 x 100 kg            |
| Four-leaf telescopic | 1200 - 4000 mm | up to 2500 mm | 4 x 75 kg             |