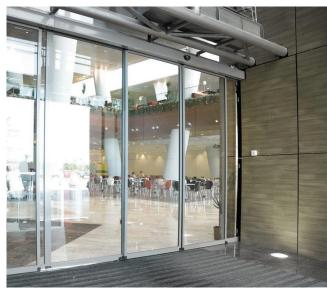

# NARROW FRAMED SLIDING DOOR

The narrow framed GILGEN PSA profile system creates a design-oriented look optimised for internal spaces, with its delicate design incorporating a high ratio of glazing and very low-profile frames.

Regardless of its great style and harmonious looks PSA incorporates an innovative dry-glazing arrangement that makes the system surprisingly robust; the vertically interlocking configuration of the door leaves also provide further rigidity and protection from draughts. When matched with the GILGEN SL safety is assured and the system offers easy installation for numerous applications.