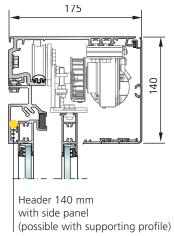

## Header height of 100 mm and 140 mm

#### Configurations

- Single-leaf and bi-parting
- Two and four leaf telescopic sliding doors
- With side panel, protection leaf
- Can be attached to door lintel or wall
- Flush bottom guide rail or fixed point guide