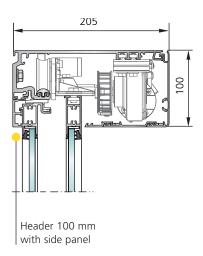

### Configurations

- Single-leaf and bi-parting
- Two and four leaf telescopic sliding doors
- With side panel, protection leaf
- Can be attached to door lintel or wall
- Flush bottom guide rail or fixed point guide

#### **Security & Locking**

- Standard locking system built into the drive system
- Optional floor lock

#### Safety & Control

- Independantly tested TÜV Nord
- Compliance to EN 16005 & DIN 18650 safety standards
- Integral safety measures when installed with Gilgen SL
- Battery back up on power failure
- Range of activation and control modules

# **Possible applications**

## Bi-parting installation with side panels



#### Single door leaf installation with side panel



#### Four-leaf telescopic installation with side panels



## Header height of 100 mm and 140 mm











## **Bottom guide rails**







# Technical data - PSA narrow framed sliding door

## Range of application

| SL                   | Clear width    | Clear height  | max. door leaf weight |
|----------------------|----------------|---------------|-----------------------|
| Single-leaf          | 700 - 1300 mm  | up to 2500 mm | 100 kg                |
| Bi-parting           | 800 - 2500 mm  | up to 2500 mm | 2 x 100 kg            |
| Two-leaf telescopic  | 1100 - 3000 mm | up to 2500 mm | 2 x 100 kg            |
| Four-leaf telescopic | 1200 - 4000 mm | up to 2500 mm | 4 x 75 kg             |

# **Options**

## **Glazing and Infill Options**

- Safety glass laminated or toughened
- Glass thickness 6. 8 or 10mm
- Infill's made of plastic, glass or wood

#### **Surface Finish of Alumi