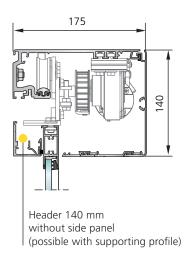

#### Configurations

- Single-leaf and bi-parting
- Two and four leaf telescopic sliding doors
- With side panel, protection leaf
- Can be attached to door lintel or wall
- Flush bottom guide rail or fixed point guide

#### **Security & Locking**

- Standard locking system built into the drive system
- Optional floor lock

#### Safety & Control

- Independantly tested TÜV Nord
- Compliance to EN 16005 & DIN 18650 safety standards
- Integral safety measures when installed with Gilgen SL
- Battery back up on power failure
- Range of activation and control modules

# **Possible applications**

## Bi-parting installation with side panels



#### Single door leaf installation with side panel



#### Four-leaf telescopic installation with side panels



## Header height of 100 mm and 140 mm











## **Bottom guide rails**







# Technical data - PSA narrow framed sliding door

## Range of application

| SL                   | Clear width    | Clear height  | max. door leaf weight |
|----------------------|----------------|---------------|-----------------------|
| Single-leaf          | 700 - 1300 mm  | up to 2500 mm | 100 kg                |
| Bi-parting           | 800 - 2500 mm  | up to 2500 mm | 2 x 100 kg            |
| Two-leaf telescopic  | 1100 - 3000 mm | up to 2500 mm | 2 x 100 kg            |
| Four-leaf telescopic | 1200 - 4000 mm | up to 2500 mm | 4 x 75 kg             |

# **Options**

## **Glazing and Infill Options**

- Safety glass laminated or toughened
- Glass thickness 6. 8 or 10mm
- Infill's made of plastic, glass or wood

#### **Surface Finish of Alu