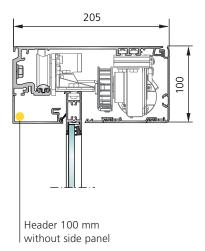

.

#### Configurations

- Single-leaf and bi-parting
- Two and four leaf telescopic sliding doors
- With side panel, protection leaf
- Can be attached to door lintel or wall
- Flush bottom guide rail or fixed point guide

#### **Security & Locking**

- Standard locking system built into the drive system
- Optional floor lock

#### Safety & Control

- Independantly tested TÜV Nord
- Compliance to EN 16005 & DIN 18650 safety standards
- Integral safety measures when installed with Gilgen SL
- Battery back up on power failure
- Range of activation and control modules

# **Possible applications**

## Bi-parting installation with side panels



#### Single door leaf installation with side panel



#### Four-leaf telescopic installation with side panels



## Header height of 100 mm and 140 mm











## **Bottom guide rails**







# Technical data - PSA narrow framed sliding door

## Range of application

| SL                   | Clear width    | Clear height  | max. door leaf weight |
|----------------------|----------------|---------------|-----------------------|
| Single-leaf          | 700 - 1300 mm  | up to 2500 mm | 100 kg                |
| Bi-parting           | 800 - 2500 mm  | up to 2500 mm | 2 x 100 kg            |
| Two-leaf telescopic  | 1100 - 3000 mm | up to 2500 mm | 2 x 100 kg            |
| Four-leaf telescopic | 1200 - 4000 mm | up to 2500 mm | 4 x 75 kg             |

# **Options**

## **Glazing and Infill Options**

- Safety glass laminated or toughened
- Glass thickness 6. 8 or 10mm
- Infill's made of plastic, glass or wood

#### **Surface Finish of A