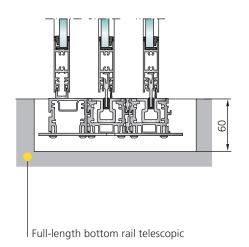

bi-parting
- Two and four leaf telescopic sliding doors
- With side panel, protection leaf
- Can be attached to door lintel or wall
- Flush bottom guide rail or fixed point guide

#### **Security & Locking**

- Standard locking system built into the drive system
- Optional floor lock

#### Safety & Control

- Independantly tested TÜV Nord
- Compliance to EN 16005 & DIN 18650 safety standards
- Integral safety measures when installed with Gilgen SL
- Battery back up on power failure
- Range of activation and control modules

# **Possible applications**

## Bi-parting installation with side panels



#### Single door leaf installation with side panel



#### Four-leaf telescopic installation with side panels



## Header height of 100 mm and 140 mm











## **Bottom guide rails**







# Technical data - PSA narrow framed sliding door

## Range of application

| SL                   | Clear width    | Clear height  | max. door leaf weight |
|----------------------|----------------|---------------|-----------------------|
| Single-leaf          | 700 - 1300 mm  | up to 2500 mm | 100 kg                |
| Bi-parting           | 800 - 2500 mm  | up to 2500 mm | 2 x 100 kg            |
| Two-leaf telescopic  | 1100 - 3000 mm | up to 2500 mm | 2 x 100 kg            |
| Four-leaf telescopic | 1200 - 4000 mm | up to 2500 mm | 4 x 75 kg             |

# **Options**

## **Glazing and Infill Options**

- Safety glass laminated or toughened
- Glass thickness 6. 8 or 10mm
- Infill's made of plastic, glass or wood

#### **Surface Finish of Aluminium Profiles**

- Anodised coloured