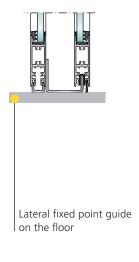

## **Bottom guide rails**

#### Configurations

- Single-leaf and bi-parting
- Two and four leaf telescopic sliding doors
- With side panel, protection leaf
- Can be attached to door lintel or wall
- Flush bottom guide rail or fixed point guide