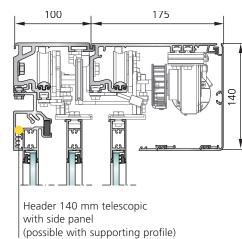

## Header height of 100 mm and 140 mm

#### Configurations

- Single-leaf and bi-parting
- Two and four leaf telescopic sliding doors
- With side panel, protection leaf
- Can be attached to door lintel or wall
- Flush bottom guide rail or fixed point guide