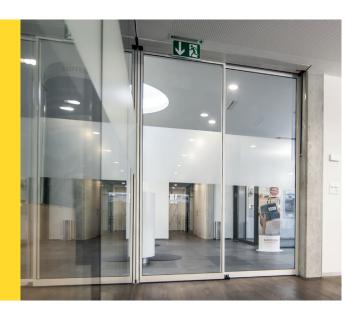

# NARROW FRAMED SLIDING DOOR

The narrow framed GILGEN PSA profile system creates a design-oriented look optimised for internal spaces, with its delicate design incorporating a high ratio of glazing and very low-profile frames.

Regardless of its great style and harmonious looks PSA incorporates an innovative dry-glazing arrangement that makes the system surprisingly robust; the vertically interlocking configuration of the door leaves also provide further rigidity and protection from draughts. When matched with the GILGEN SL safety is assured and the system offers easy installation for numerous applications.