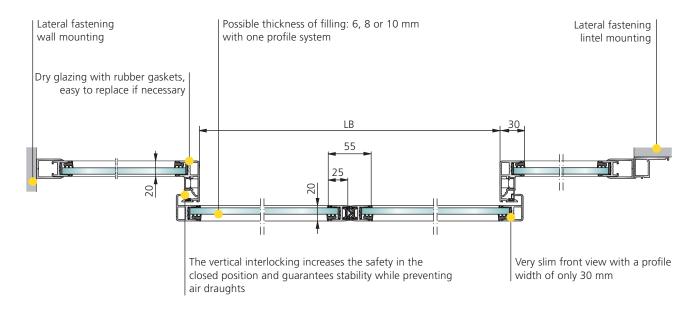

Regardless of its great style and harmonious looks PSA incorporates an innovative dry-glazing arrangement that makes the system surprisingly robust; the vertically interlocking configuration of the door leaves also provide further rigidity and protection from draughts. When matched with the GILGEN SL safety is assured and the system offers easy installation for numerous applications.

## **Glazing and Infill Options**

- Safety glass laminated or toughened
- Glass thickness 6. 8 or 10mm
- Infill's made of plastic, glass or wood