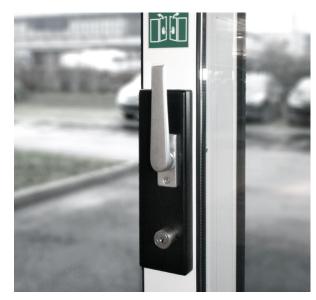

#### Automatic door leaf locking

The locking and unlocking is automatically achieved in a matter of seconds via the locking motor integrated in the door leaf.

By means of a freewheel cylinder, the locking mechanism can be manually operated by means of a key, from inside and/or outside at a convenient service height. The locked door can also be unlocked and opened from inside using the manual unlocking lever available as an option.

#### Manual door leaf locking

The door can be locked and unlocked from inside and/or from the outside at a convenient service height by means of a key. For installations equipped with fix-point door leaf guide shoes, an additional bolt for securing the door leaf towards the bottom is available; this option, however, causes a slight reduction of the door's clear width.

#### Options:

- Locking bolt engaging into the floor (only with manual version)
- Manual unlocking device
- Lock monitoring feature

Manual locking / unlocking via key or rotary type knob from inside and/or outside