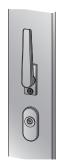

Option: Manual unlocking device Standard, inside

Option: Manual unlocking device for SLX Break-Out, inside

Option:
Manual unlocking
device for PSW
<green access>
(completely integrated in the profile),
inside