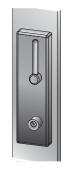

#### Automatic door leaf locking

The locking and unlocking is automatically achieved in a matter of seconds via the locking motor integrated in the door leaf.

By means of a freewheel cylinder, the locking mechanism can be manually operated by means of a key, from inside and/or outside at a convenient service height. The locked door can also be unlocked and opened from inside using the manual unlocking lever available as an option.

#### Manual door leaf locking

The door can be locked and unlocked from inside and/or from the outside at a convenient service height by means of a key. For installations equipped with fix-point door leaf guide shoes, an additional bolt for securing the door leaf towards the bottom is available; this option, however, causes a slight reduction of the door's clear width.