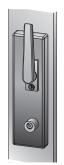

Option: Manual unlocking device Standard, inside

Option: Manual unlocking device for SLX Break-Out, inside

Option:
Manual unlocking
device for PSW
<green access>
(completely integrated in the profile),
inside