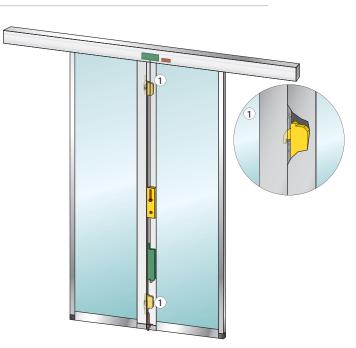

## **MULTIPOINT LOCKING**

The Gilgen multipoint locking FLUVERI is a high quality lock system that guarantees fast and safe locking and unlocking of the door. It is invisibly incorporated into the vertical profile of the door leaves. Thanks to the pivoting locking bolts, the door is efficiently protected against forced opening attempts using lever action from any direction. As an option, this system can be complemented by a door and lock-monitoring feature.

#### Automatic door leaf locking

The locking and unlocking is automatically achieved in a matter of seconds via the locking motor integrated in the door leaf.

By means of a freewheel cylinder, the locking mechanism can be manually operated by means of a key, from inside and/or outside at a convenient service height. The locked door can also be unlocked and opened from inside using the manual unlocking lever available as an option.

#### Manual door leaf locking

The door can be locked and unlocked from inside and/or from the outside at a convenient service height by means of a key. For installations equipped with fix-point door leaf guide shoes, an additional bolt for securing the door leaf towards the bottom is available; this option, however, causes a slight reduction of the door's clear width.