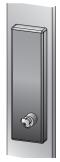

Option: Manual unlocking device Standard, inside

Option: Manual unlocking device for SLX Break-Out, inside

Option:
Manual unlocking
device for PSW
<green access>
(completely integrated in the profile),
inside

Round cylinder

Profile cylinder