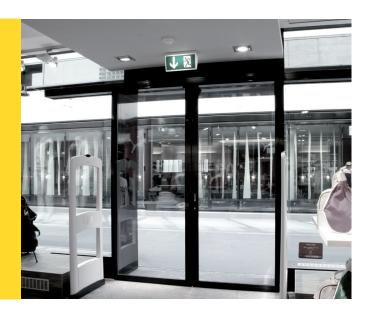

# **FLUVERI**

## **MULTIPOINT LOCKING**

The Gilgen multipoint locking FLUVERI is a high quality lock system that guarantees fast and safe locking and unlocking of the door. It is invisibly incorporated into the vertical profile of the door leaves. Thanks to the pivoting locking bolts, the door is efficiently protected against forced opening attempts using lever action from any direction. As an option, this system can be complemented by a door and lock-monitoring feature.